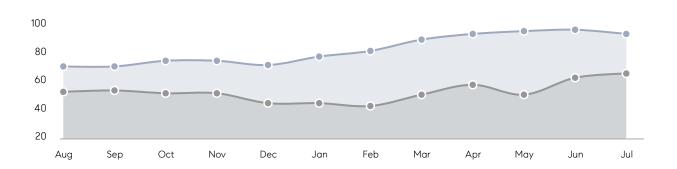

| % OF ASKING PRICE  | 97%       | 105%      |          |
|                | AVERAGE SOLD PRICE | \$817,500 | \$610,000 | 34%      |
|                | # OF CONTRACTS     | 0         | 0         | 0%       |
|                | NEW LISTINGS       | 4         | 1         | 300%     |
| Condo/Co-op/TH | AVERAGE DOM        | 31        | 41        | -24%     |
|                | % OF ASKING PRICE  | 101%      | 102%      |          |
|                | AVERAGE SOLD PRICE | \$604,857 | \$687,857 | -12%     |
|                | # OF CONTRACTS     | 11        | 7         | 57%      |
|                | NEW LISTINGS       | 4         | 11        | -64%     |
|                |                    |           |           |          |

# Palisades Park

**JULY 2023** 

### Monthly Inventory





### Contracts By Price Range



### Listings By Price Range



# COMPASS



Compass makes no representations or warranties, express or implied, with respect to future market conditions or prices of residential product at the time the subject property or any competitive property is complete and ready for occupancy or with respect to any report, study, finding, recommendation or other information provided by Compass herein. Moreover, no warranty, express or implied, is made or should be assumed regarding the accuracy, adequacy, completeness, legality, reliability, merchantability or fitness for a particular purpose of any information, in part or whole, contained herein. All material is presented with the understanding that Compass shall not be deemed to provide legal, accounting or other p