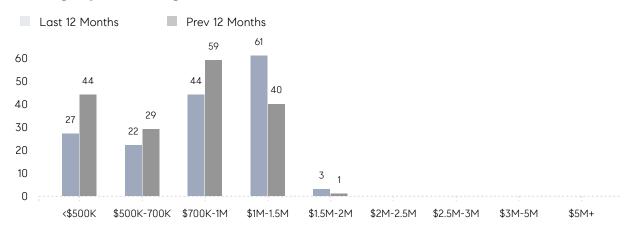

|
|                | AVERAGE SOLD PRICE | \$817,500 | \$610,000 | 34%      |
|                | # OF CONTRACTS     | 0         | 0         | 0%       |
|                | NEW LISTINGS       | 4         | 1         | 300%     |
| Condo/Co-op/TH | AVERAGE DOM        | 31        | 41        | -24%     |
|                | % OF ASKING PRICE  | 101%      | 102%      |          |
|                | AVERAGE SOLD PRICE | \$604,857 | \$687,857 | -12%     |
|                | # OF CONTRACTS     | 11        | 7         | 57%      |
|                | NEW LISTINGS       | 4         | 11        | -64%     |
|                |                    |           |           |          |

# Palisades Park

**JULY 2023** 

### Monthly Inventory





### Contracts By Price Range



### Listings By Price Range



# COMPASS



Compass makes no representations or warranties, express or implied, with respect to future market conditions or prices of residential product at the time the subject property or any competitive property is complete and ready for occupancy or with respect to any report, study, finding, recommendation or other information provided by Compass herein. Moreover, no warranty, express or implied, is made or should be assumed regarding the accuracy, adequacy, completeness, legality, reliability, merchantability or fitness for a particular purpose of any information, in part or whole, contained herein. All material is presented with the understanding that Compass shall not be deemed to provide legal, accounting or other professional services. This is not intended to solicit the purch