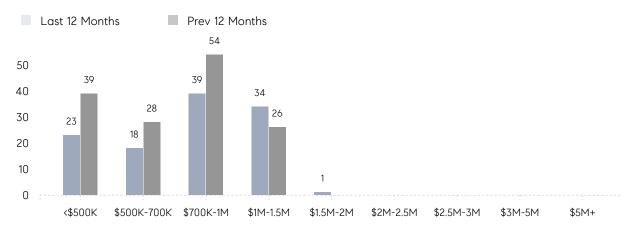

%       | 105%      |          |
|                | AVERAGE SOLD PRICE | \$817,500 | \$610,000 | 34%      |
|                | # OF CONTRACTS     | 0         | 0         | 0%       |
|                | NEW LISTINGS       | 4         | 1         | 300%     |
| Condo/Co-op/TH | AVERAGE DOM        | 31        | 41        | -24%     |
|                | % OF ASKING PRICE  | 101%      | 102%      |          |
|                | AVERAGE SOLD PRICE | \$604,857 | \$687,857 | -12%     |
|                | # OF CONTRACTS     | 11        | 7         | 57%      |
|                | NEW LISTINGS       | 4         | 11        | -64%     |
|                |                    |           |           |          |

# Palisades Park

**JULY 2023** 

### Monthly Inventory





### Contracts By Price Range



### Listings By Price Range



# COMPASS



Compass makes no representations or warranties, express or implied, with respect to future market conditions or prices of residential product at the time the subject property or any competitive property is complete and ready for occupancy or with respect to any report, study, finding, recommendation or other information provided by Compass herein. Moreover, no warranty, express or implied, is made or should be assumed regarding the accuracy, adequacy, completeness, legality, reliability, merchantability or fitness for a particular purpose of any information, in part or whole, contained herein. All material is presented with the understanding that Compass shall not be deemed to provide legal, accounting or other professional services. This is no